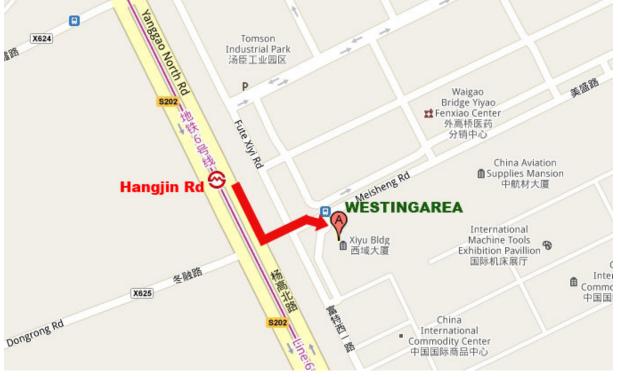

#### WESTINGAREA Map Guide:

| Traffic<br>Way | Departure<br>Point                      | Nearby Metro Station                                                                                                                                                                                                                         | Distance      | Time         |
|----------------|-----------------------------------------|----------------------------------------------------------------------------------------------------------------------------------------------------------------------------------------------------------------------------------------------|---------------|--------------|
| Metro<br>Train | Hongqiao<br>Air Port                    | Take a taxi to Songhong Road metro station<br>of Line 2; from there take Line 2 to the<br>Century Avenue metro station and transfer to<br>Line 6 to Hangjin Road metro station in the<br>direction of Gangcheng Road metro station.          | 37.9<br>K.M.  | 1.5<br>Hours |
|                | Pudong<br>Int'l<br>Air Port             | Take the Airport Bus No. 3 to the Longyang<br>Road metro station of Line 2; from there take<br>the train to Century Avenue metro station<br>then transfer to Line 6 to Hangjin Road metro<br>station in the Gangcheng Road metro<br>station. | 47.4<br>K. M. | 1.5<br>Hours |
|                | Shanghai<br>Railway<br>Station          | Take the Line 4 metro train to Century<br>Avenue metro station; from there transfers to<br>Line 6 to Hangjin Road metro station in the<br>direction of Gangcheng Road metro station.                                                         | 27.2<br>K. M. | 1.3<br>Hours |
|                | Shanghai<br>South<br>Railway<br>Station | Take the Line 1 metro train to Shanghai<br>Stadium station; from there transfer to line 4<br>to Century Avenue metro station. Then<br>transfer to line 6 to Hangjin road metro<br>station in the direction Gang Cheng Road<br>metro station. | 27.3<br>K. M. | 1.3<br>Hours |

|               | Other                                                        | Take the train from nearby metro station; then transfer to line 6 to<br>Hangjin road metro station in the direction Gang Cheng Road<br>metro station.                                                                                                                                                                                                  |  |
|---------------|--------------------------------------------------------------|--------------------------------------------------------------------------------------------------------------------------------------------------------------------------------------------------------------------------------------------------------------------------------------------------------------------------------------------------------|--|
| Self<br>Drive | From<br>Puxi,<br>Shanghai                                    | Drive to the nearby middle ring road of Pudong direction. Go<br>straight along the Xiangyin Road Tunnel and Wuzhou Avenue then<br>turn left on the North Yanggao Road and go straight. Now turn right<br>at Gate No. 4 of Waigaoqiao Free Trade Zone. After entering the<br>Gate turn right on No.1 West Fute Road then turn left on Meisheng<br>road. |  |
|               | From<br>Pudong,<br>Shanghai                                  | Drive along North Yanggao Road in the North direction, turn right at Gate No. 4 of Waigaoqiao Free Trade Zone. After entering the Gate turn right on No.1 West Fute Road then turn left on Meisheng road.                                                                                                                                              |  |
|               | WESTINGAREA Building GPS Coordinate: 31.335039N, 121.594978E |                                                                                                                                                                                                                                                                                                                                                        |  |

## WESTINGAREA Customer Care Center

WESTINGAREA Building, No. 1 Meisheng Road, Waigaoqiao Free Trade Zone, Shanghai, 200131, PRC (100 meters from Hangjing Road metro station) Tel: +86-21-61948810; 021-61948803 Website: www.westingarea.com

### Attachment: WESTINAREA Traffic Direction Map